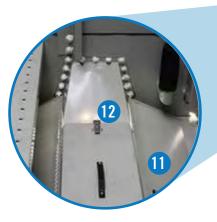

Serial Number:

Notes:

- 2 Spray Nozzles
- **3** BACross III<sup>®</sup> Upper Fill with Integral Drift Eliminators
- 4 Axial Fan Assembly (see detailed view)
- **5** Fan Guard Assembly
- 6 Fan Cylinder
- **7** FRP Casing Panels

# Upper Casing Section 1 Hot Water Rasin

6

7

#### **Axial Fan Assembly**

A Motor

- Motor Coupling
- **C** Gear Coupling
- Coupling Sleeve (not pictured) D
- E Gear Box
- **Axial Fan and Bushing**
- **G** ME Support
- H Motor Base (not pictured)